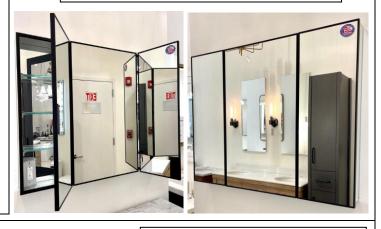

### **FEATURES:**

- TWO 21X30" & ONE 15X30" **FULLY MIRRORED, NARROW** FRAMED DOORS.
- INFINITELY ADJUSTABLE SHELVING WITH LOCKDOWN MECHANISM (NO HOLES IN CABINET).
- THREE ADJUSTABLE 3/8" THICK HIGH POLISHED GLASS SHELVES. BEHIND EACH DOOR.
- SHELVING WITH LOCKDOWN MECHANISM (NO HOLES IN CABINET).
- 165-DEGREE PROPRIETARY SOFT CLOSE HEAVY DUTY HINGES.
- LEFT DOOR HINGED RIGHT. **CENTER AND RIGHT DOORS** HINGED LEFT AS A STANDARD.
- FULL GASKET BEHIND DOOR.
- HIGH RESOLUTION SILVER PLATE GLASS MIRRORS FRONT, BACK OF DOOR AND BACK WALL.
- **BACK WALL MIRROR FULLY** SEALED.
- PACKED IN FOUR WALL (FOLDED DOUBLE WALL) CORRUGATION.

## **DOOR FINISHES:**

**OVERALL SIZE DIMENSION:** 57" WIDE X 30" HIGH X 6 5/8" DEEP

ROUGH OPENING DIMENSION: 56 3/8" WIDE X 29 3/8" HIGH X 5.5"

DEEP

**DOOR THICKNESS: 13/16"** 